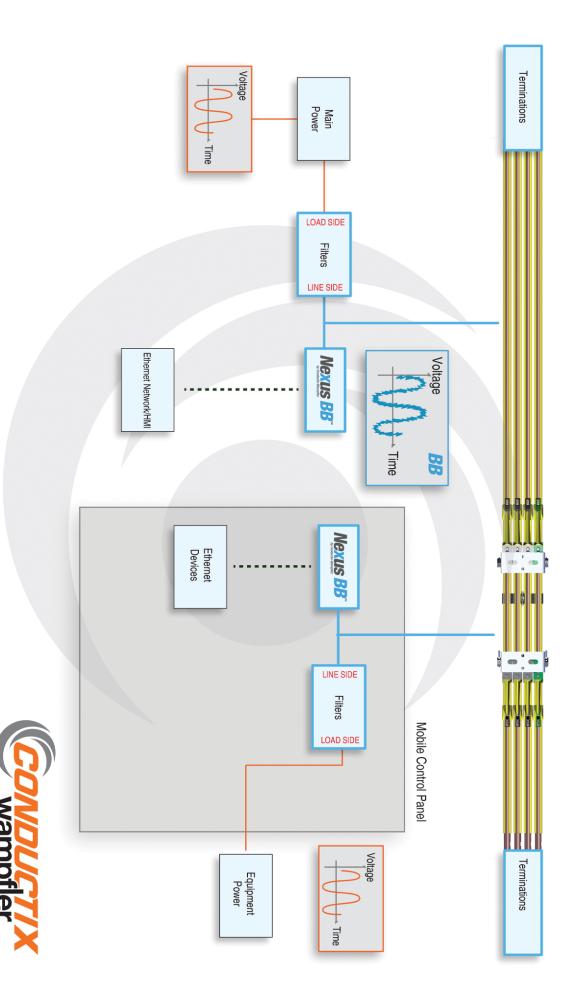

## **General System Functions**

Nexus BB is a brand new data over power solution for industrial applications, and works across many different conductor profiles including; festoon, cable chain, slip ring, conductor rail, and cable reels. Nexus BB turns the conductor into secured hardwired connection providing ultimate reliability by utilizing either two or three poles depending on the system configuration.

Nexus BB can be used on new and existing systems to add a secure data communication layer, and does not require any networking expertise or special equipment. Nexus BB can eliminate WiFi for mobile equipment communication, with the same minimal maintenance as a WiFi solution. The innovative design adapts to noisy environments for dependable performance. Nexus BB plug and play solution allows for modernization to existing installations, with minimal downtime. Our data over power solution is a contained signal which provides ultimate security through signal isolation.