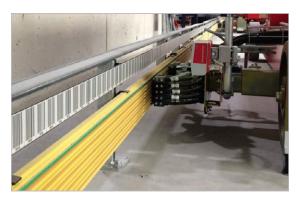

## Conductor Rail 0831 MultiLine

### Length [System]

- 11 aisles, 40 m long each (pallet AS/RS)
  2 ULD AS/RS, 165 m long track with separate power supply
- 3 transfer-cars in one aisle, 83 m long

### Product[s]

- Conductor Rail, program 0831 MultiLine, with or without ProShell support profile
- Conductor Rail System, program 0812 Single Power Line

### Additional product information

- Barcode integration for positioning system
- On-site installation

Number of poles 3x phase, PE, neutral

### Current

Max. 400 A

### Voltage

400 V

www.conductix.com REF0831-0014-E