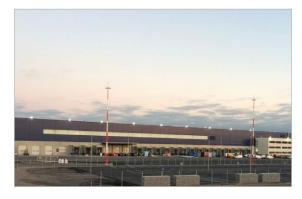

### Application

Automatic storage system for pallets and air-cargo ULD-contai-

### Country

Finland

### City

Helsinki

### Project installation date

July 2016

### Length [System]

- 11 aisles, 40 m long each (pallet AS/RS)
  2 ULD AS/RS, 165 m long track with separate power supply
- 3 transfer-cars in one aisle, 83 m long